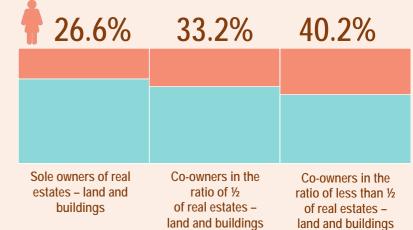

# **OWNERS AND CO-OWNERS** OF REAL ESTATES

Share of women in the total number of owners and co-owners of real estates, end of 20186

EMPLOYED WOMEN, BY SECTIONS OF ACTIVITY

Share of women in the total number of employed persons amd by sections of activity classification, 2018<sup>2)</sup>

land and buildings

LEGEND: women men