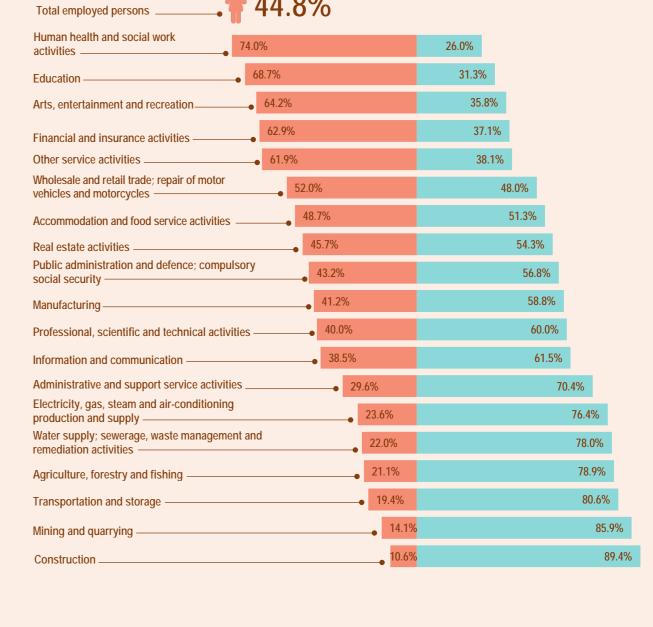

# **OWNERS AND CO-OWNERS** OF REAL ESTATES

Share of women in the total number of owners and co-owners of real estates, end of 20186

EMPLOYED WOMEN, BY SECTIONS OF ACTIVITY

Share of women in the total number of employed persons amd by sections of activity classification, 2018<sup>2)</sup>