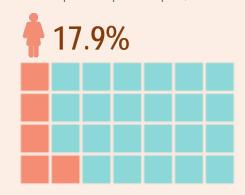

### **DELEGATES** IN THE COUNCIL OF PEOPLES

Share of women in the total number of delegates in the Council of Peoples of Republika Srpska, end of 2018<sup>3)</sup>