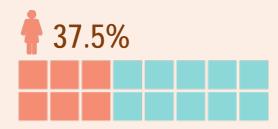

### **MINISTERS** IN THE GOVERNMENT

Share of women in the total number of ministers in the Government of Republika Srpska, end of 20194)