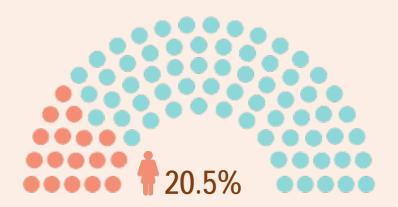

#### MEMBERS OF PARLIAMENT IN THE NATIONAL ASSEMBLY

Share of women in the total number of members of parliament in the National Assembly of Republika Srpska, end of 2018<sup>1)</sup>